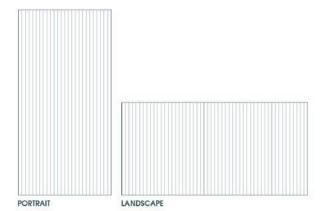

## Panel Orientation:

#### Panel Orientation:

## ${\bf Panel\ Orientation\ :}$