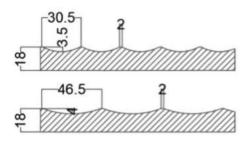

## **CEMBUNG**

Berbagai macam bahan pilihan

Bahan HMR 9mm - 12mm - 15mm -18mm Bahan PVC Board **2.** PRODUCT CODE: #876545

# **CEKUNG**

Berbagai macam bahan pilihan

Bahan HMR 9mm - 12mm - 15mm -18mm Bahan PVC Board **3.** PRODUCT CODE: #876545

#### Diameter:

Bellow