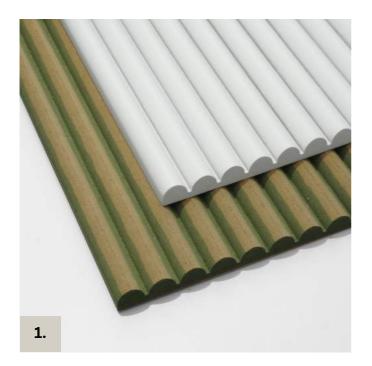

## **CEMBUNG**

Berbagai macam bahan pilihan

Bahan HMR 9mm - 12mm - 15mm -18mm Bahan PVC Board **2.** PRODUCT CODE: #876545