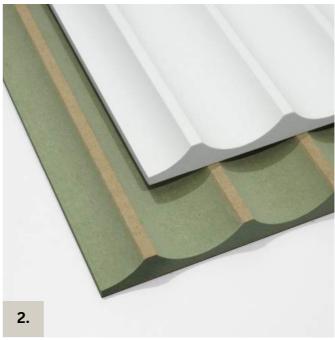

# **CEKUNG**

Berbagai macam bahan pilihan

Bahan HMR 9mm - 12mm - 15mm -18mm Bahan PVC Board **3.** PRODUCT CODE: #876545