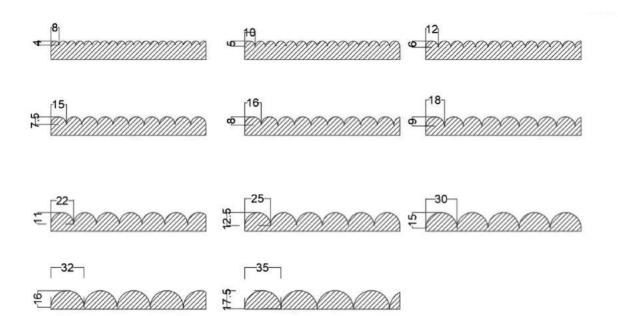

ai macam bahan pilihan

Bahan HMR 9mm - 12mm - 15mm -18mm Bahan PVC Board **3.** PRODUCT CODE: #876545

## **PARA-PARA**

Berbagai macam bahan pilihan

Bahan HMR 9mm - 12mm - 15mm -18mm Bahan PVC Board **4.** PRODUCT CODE: #876545

## **GROOVING**

Berbagai macam bahan pilihan

Bahan HMR 9mm - 12mm - 15mm -18mm Bahan PVC Board









## **CEMBUNG**

Home / Decorative Panel / Fluted Panel / Cabinet Door Decoratives

122 x 244 cm | HMR BOARD 122 x 244 cm | PVC BOARD

- Delivery within 7-10 Working day
- Natural (un-finished / un-sanded)
- Finishing available on request
- Please NOTE, the machining process may cause the materials to bow.

#### Thickness (mm)

9m

12mm

15mm

18mm Custom Thickness available

#### Sheet size:

122x244 or Custom

#### Diameter:

Bellow

## Panel Orientation:











# **CEKUNG**

Home / Decorative Panel / Fluted Panel / Cabinet Door Decoratives

122 x 244 cm | HMR BOARD 122 x 244 cm | PVC BOARD

- Delivery within 7-10 Working day
- Natural (un-finished / un-sanded)
- Finishing available on request
- Please NOTE, the machining process may cause the materials to bow.

## Thickness (mm)

9m

12mm

15mm

18mm

Custom Thickness available

#### Sheet size:

122x244 or Custom

#### Diameter:

Bellow

#### Panel Orientation:













# **PARA PARA**

Home / Decorative Panel / Fluted Panel / Cabinet Door Decoratives

122 x 244 cm | HMR BOARD 122 x 244 cm | PVC BOARD

- Delivery within 7-10 Working day
- Natural (un-finished / un-sanded)
- Finishing available on request
- Please NOTE, the machining process may cause the materials to bow.

#### Thi