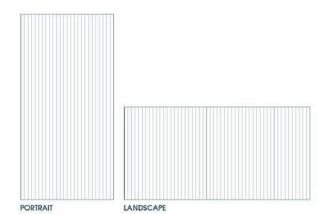

## Panel Orientation:

#### Panel Orientation:

## ${\bf Panel\ Orientation\ :}$