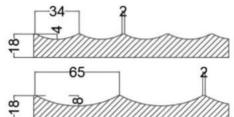

## **PARA-PARA**

Berbagai macam bahan pilihan

Bahan HMR 9mm - 12mm - 15mm -18mm Bahan PVC Board **4.** PRODUCT CODE: #876545

## **GROOVING**

Berbagai macam bahan pilihan

Bahan HMR 9mm - 12mm - 15mm -18mm Bahan PVC Board

#### Diameter:

Bellow