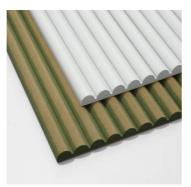

## **CEMBUNG**

Berbagai macam bahan pilihan

Bahan HMR 9mm - 12mm - 15mm -18mm Bahan PVC Board **2.** PRODUCT CODE: #876545

## **CEMBUNG**

Home / Decorative Panel / Fluted Panel / Cabinet Door Decoratives

122 x 244 cm | HMR BOARD 122 x 244 cm | PVC BOARD

- Delivery within 7-10 Working day
- Natural (un-finished / un-sanded)
- Finishing available on request
- Please NOTE, the machining process may cause the materials to bow.