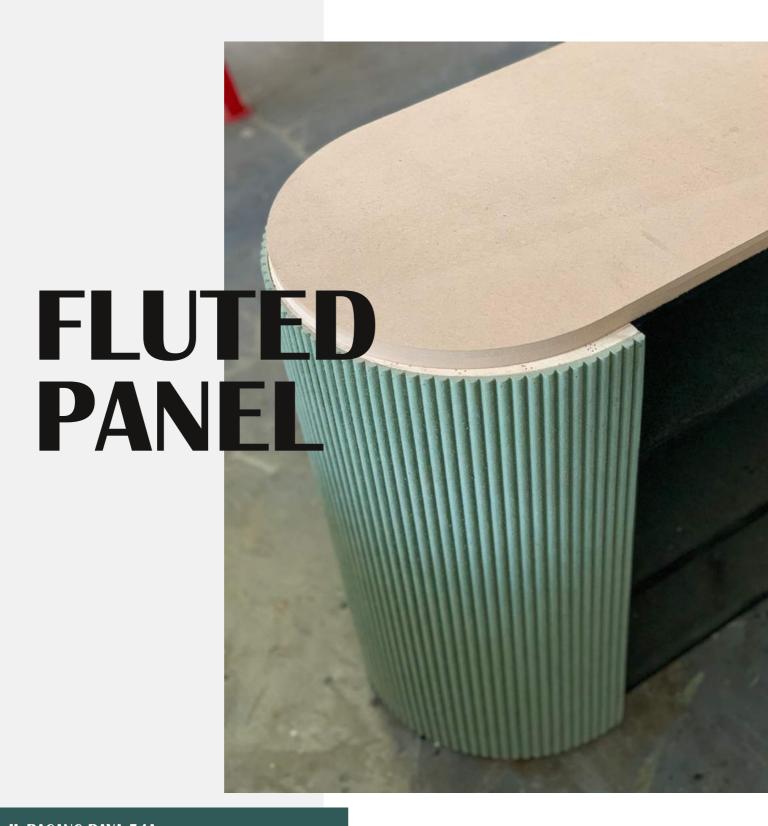

# **BEST SELLERS**

## **CEMBUNG**

Home / Decorative Panel / Fluted Panel / Cabinet Door Decoratives

122 x 244 cm | HMR BOARD 122 x 244 cm | PVC BOARD

- Delivery within 7-10 Working day
- Natural (un-finished / un-sanded)
- Finishing available on request
- Please NOTE, the machining process may cause the materials to bow.