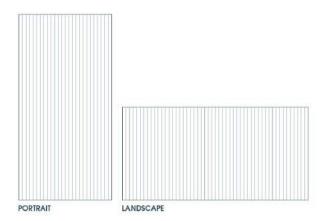

D

- Delivery within 7-10 Working day
- Natural (un-finished / un-sanded)
- Finishing available on request
- Please NOTE, the machining process may cause the materials to bow.

## Thickness (mm)

9m

12mm

15mm

18mm

Custom Thickness available

#### Sheet size:

122x244 or Custom

#### Diameter:

Bellow

#### Panel Orientation:













# **PARA PARA**

Home / Decorative Panel / Fluted Panel / Cabinet Door Decoratives

122 x 244 cm | HMR BOARD 122 x 244 cm | PVC BOARD

- Delivery within 7-10 Working day
- Natural (un-finished / un-sanded)
- Finishing available on request
- Please NOTE, the machining process may cause the materials to bow.

#### Thickness (mm)

9m

12mm

15mm 18mm

Custom Thickness available

#### Sheet size:

122x244 or Custom

## ${\bf Panel\ Orientation\ :}$









# **GROOVING**

Home / Decorative Panel / Fluted Panel / Cabinet Door Decoratives

122 x 244 cm | HMR BOARD 122 x 244 cm | PVC BOARD

- Delivery within 7-10 Working day
- Natural (un-finished / un-sanded)
- Finishing available on request
- Please NOTE, the machining process may cause the materials to bow.

#### Thickness (mm)

9m

12mm

15mm

18mm

Custom Thickness available

#### Sheet size:

122x244 or Custom

## Panel Orientation: