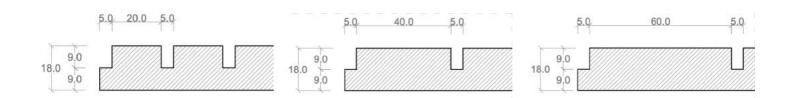

# **GROOVING**

Home / Decorative Panel / Fluted Panel / Cabinet Door Decoratives

122 x 244 cm | HMR BOARD 122 x 244 cm | PVC BOARD

- Delivery within 7-10 Working day
- Natural (un-finished / un-sanded)
- Finishing available on request
- Please NOTE, the machining process may cause the materials to bow.

#### Thickness (mm)

9m

12mm

15mm

18mm

Custom Thickness available