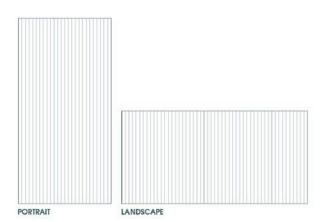

## Panel Orientation:

#### Panel Orientation:

## ${\bf Panel\ Orientation\ :}$