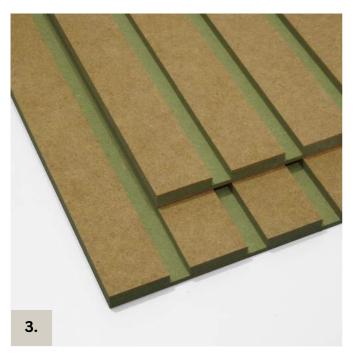

## **GROOVING**

Berbagai macam bahan pilihan

Bahan HMR 9mm - 12mm - 15mm -18mm Bahan PVC Board