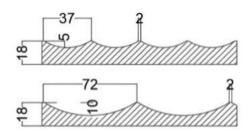

## **CEMBUNG**

Berbagai macam bahan pilihan

Bahan HMR 9mm - 12mm - 15mm -18mm Bahan PVC Board **2.** PRODUCT CODE: #876545

# **CEKUNG**

Berbagai macam bahan pilihan

Bahan HMR 9mm - 12mm - 15mm -18mm Bahan PVC Board **3.** PRODUCT CODE: #876545

#### Diameter:

Bellow