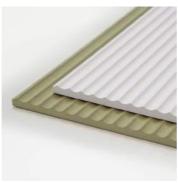

## **CEMBUNG**

Home / Decorative Panel / Fluted Panel / Cabinet Door Decoratives

122 x 244 cm | HMR BOARD 122 x 244 cm | PVC BOARD

- Delivery within 7-10 Working day
- Natural (un-finished / un-sanded)
- Finishing available on request
- Please NOTE, the machining process may cause the materials to bow.

#### Thickness (mm)

9m

12mm

15mm

18mm Custom Thickness available

#### Sheet size:

122x244 or Custom