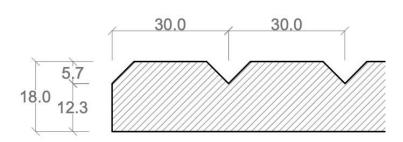

# **PARA PARA**

Home / Decorative Panel / Fluted Panel / Cabinet Door Decoratives

122 x 244 cm | HMR BOARD 122 x 244 cm | PVC BOARD

- Delivery within 7-10 Working day
- Natural (un-finished / un-sanded)
- Finishing available on request
- Please NOTE, the machining process may cause the materials to bow.

#### Thickness (mm)

9m

12mm

15mm 18mm

Custom Thickness available