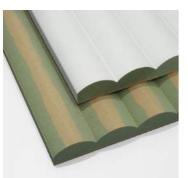

## **CEMBUNG**

Berbagai macam bahan pilihan

Bahan HMR 9mm - 12mm - 15mm -18mm Bahan PVC Board **2.** PRODUCT CODE: #876545

## **CEMBUNG**

Home / Decorative Panel / Fluted Panel / Cabinet Door Decoratives

122 x 244 cm | HMR BOARD 122 x 244 cm | PVC BOARD

- Delivery within 7-10 Working day
- Natural (un-finished / un-sanded)
- Finishing available on request
- Please NOTE, the machining process may cause the materials to bow.