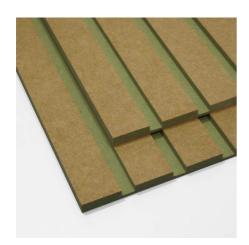

## **GROOVING**

Berbagai macam bahan pilihan

Bahan HMR 9mm - 12mm - 15mm -18mm Bahan PVC Board

# **GROOVING**

Home / Decorative Panel / Fluted Panel / Cabinet Door Decoratives

122 x 244 cm | HMR BOARD 122 x 244 cm | PVC BOARD

- Delivery within 7-10 Working day
- Natural (un-finished / un-sanded)
- Finishing available on request
- Please NOTE, the machining process may cause the materials to bow.