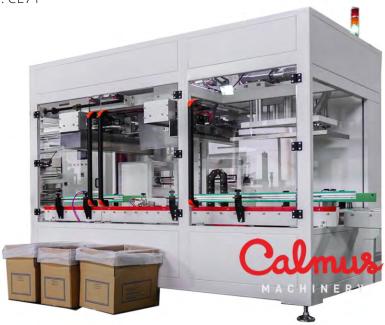

## Poly Bag Inserter | Carton Lining Machine

MODEL NO.: CL71

This is a fully-automatic poly bag inserter | carton liner placer, made in China. It is designed for lining cartons with polybags by one each. This **poly bag inserter** cuts and seals film as a bag from a roll stock, inserts it in a formed box, opens and cuffs the bag over the carton top flaps, blows air to extend the bag to fit the internal wall of box better.

## SPECIFICATIONS

| Inserting Capacity      | 6-7 cartons/min                                         |
|-------------------------|---------------------------------------------------------|
| Film Width              | 5,460-840mm                                             |
| Applicable Carton Dims. | L250-550*W200-400*H150-400mm,<br>also can be customized |
| Power Supply            | 3P+N+G, 4.5 kW                                          |
| Compressed Air          | 6 bar                                                   |
| Air Consumption         | 100 NL/min                                              |
| Machine Dims.           | L3,322*W2,177*H2,350mm (for reference only)             |