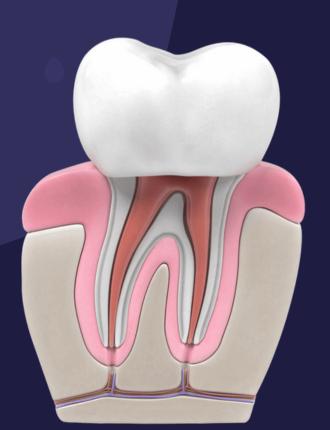

#### NO WAITING PERIOD, GET NEW TEETH IMMEDIATELY!

Most of the <u>dental implants</u> in NYC are immediately loaded which means a new restoration can be placed on top of the dental implant soon after surgery. This might be the same day as the implant is inserted.

Our priority is to save your teeth and NOT to carry out an unnecessary services or dental implant procedures.