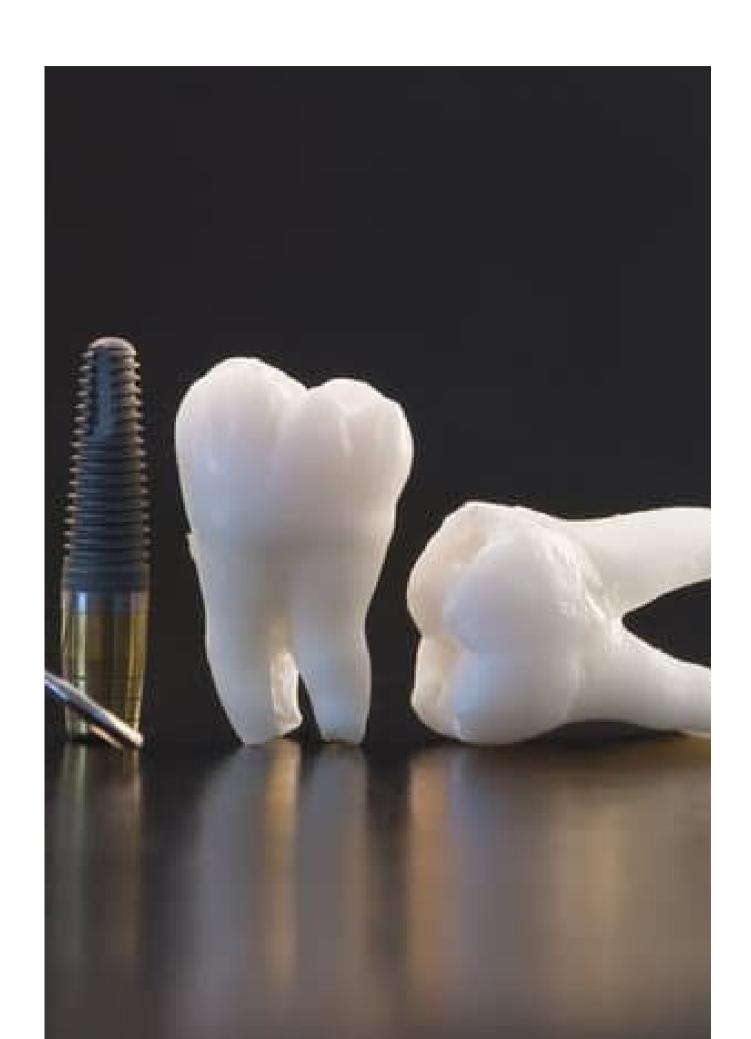

#### NO WAITING PERIOD, GET NEW TEETH IMMEDIATELY!

Most of the <u>dental implants</u> in NYC are immediately loaded which means a new restoration can be placed on top of the dental implant soon after surgery. This might be the same day as the implant is inserted.