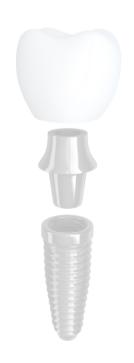

#### NO WAITING PERIOD, GET NEW TEETH IMMEDIATELY!

Most of the <u>dental implants</u> in NYC are immediately loaded which means a new restoration can be placed on top of the dental implant soon after surgery. This might be the same day as the implant is inserted.