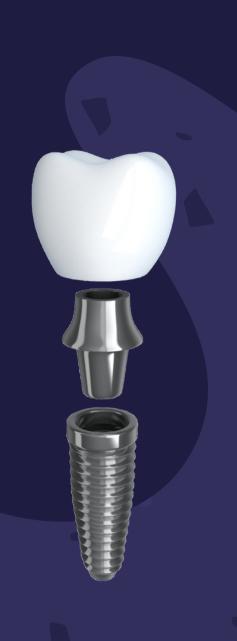

### SAME DAY DENTAL IMPLANT COMPUTER GUIDED SURGERY & TEETH

TEETH IN AN HOUR
ALL-ON-FOUR
TEETH IN A DAYF
RONT TOOTH

IMPLANTFULL MOUTH IMPLANTS (ALL ON 6)
SINGLE TOOTH IMPLANT
MULTIPLE TEETH IMPLANTS

#### BOARD CERTIFIED DENTAL IMPLANT SPECIALIST

New Teeth in 1 Hour

Full Mouth Dental Implants