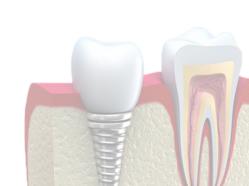

#### NO WAITING PERIOD, GET NEW TEETH IMMEDIATELY!

Most of the <u>dental implants</u> in NYC are immediately loaded which means a new restoration can be placed on top of the dental implant soon after surgery. This might be the same day as the implant is inserted.