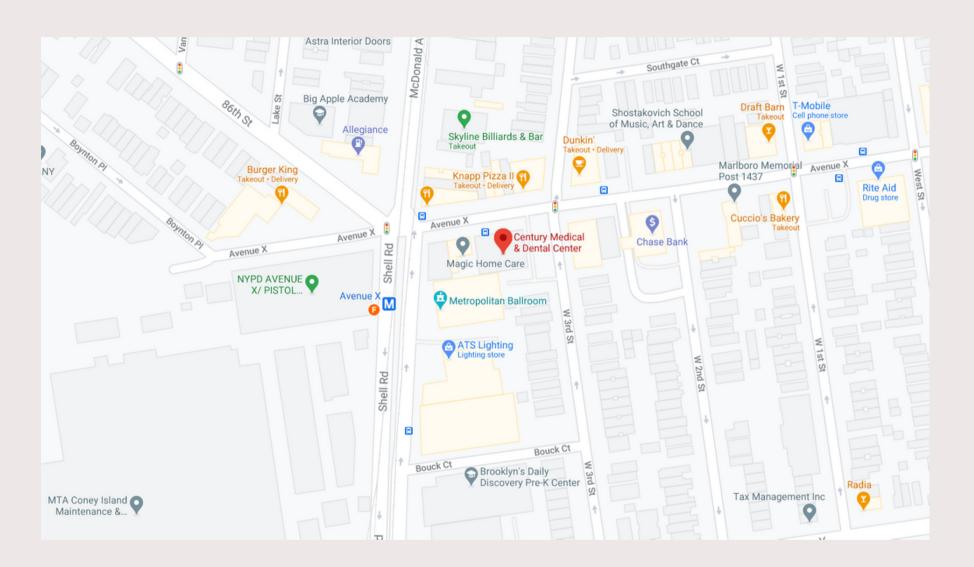

Find the nearest Brooklyn location to you, all open seven days a week from early morning to late evening:

- Gravesend at 260 Avenue X (with free parking!)
- Flatbush Avenue at 770 Flatbush Avenue
- Downtown Brooklyn at 200 Livingston Street

#### Century Medical & Dental Center

260 Ave X, Brooklyn, NY 11223 (718) 336-8855