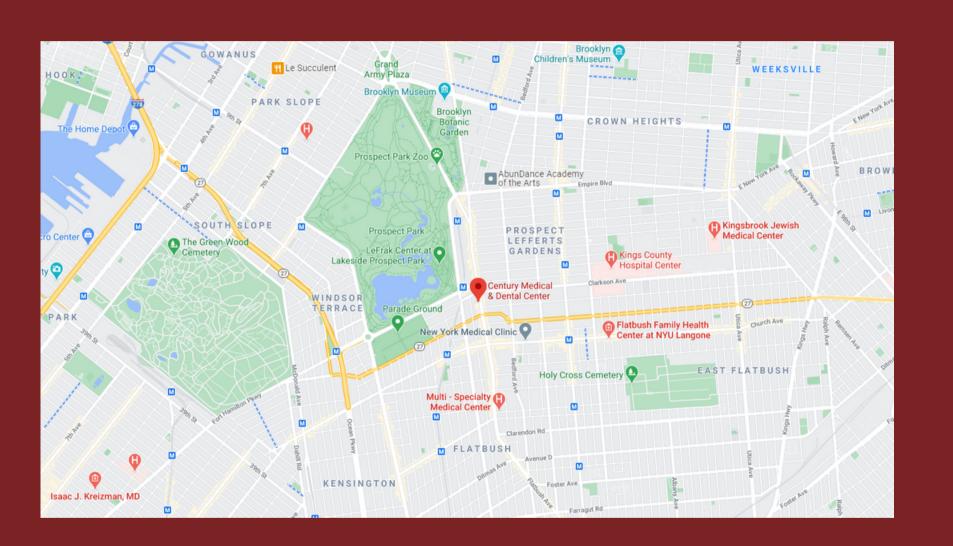

#### Century Medical & Dental Center

770 Flatbush Ave, Brooklyn, NY 11226 (347) 627-3988