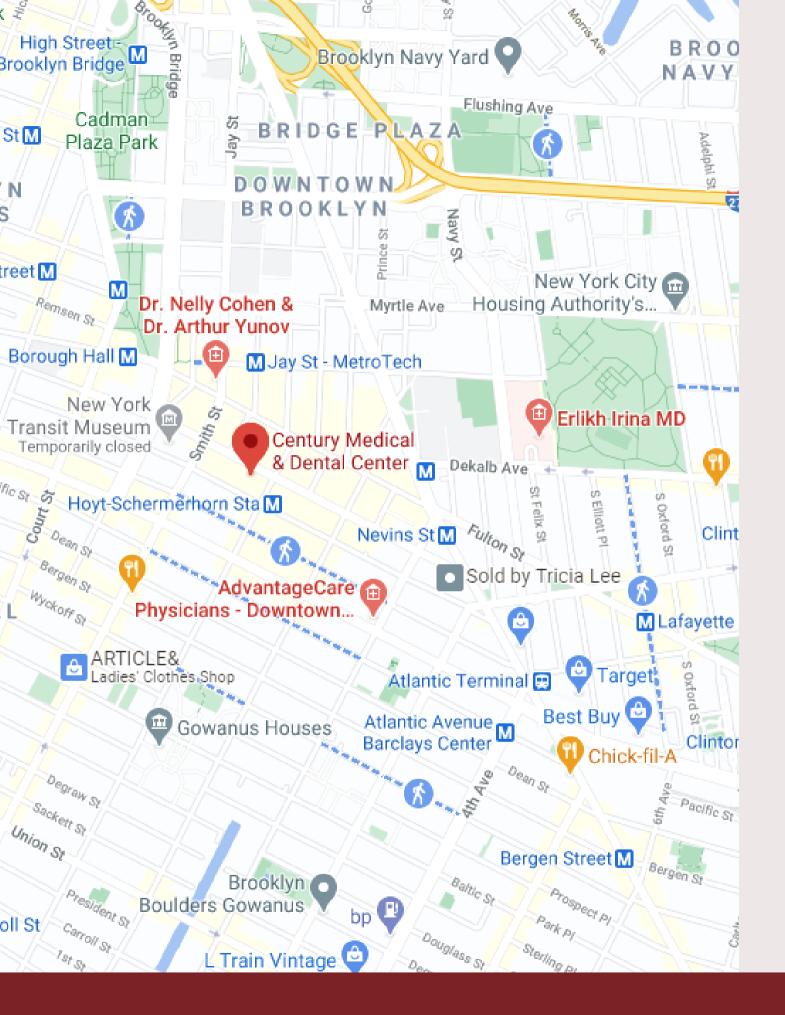

#### Century Medical & Dental Center

200 Livingston Street, Brooklyn, NY 11201 (718) 522-3399

https://www.centurymedicaldental.com