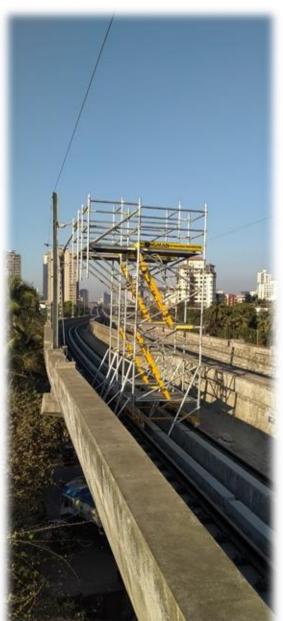

# YOUNGMAN CANTILEVER SCAFFOLDING

Cantilever scaffolding is a separate scaffold constructed to angle out from a building. This is used when obstacles on the ground or narrow pathways prevent basing the scaffolding on the ground.

Cantilever scaffolds are easy to erect and can support an average workman and supplies. Using a cantilever style eliminates the requirement for poles and frame be erected in front of a structure.

- Barriers or edge protection in place.
- All planks are uniform and in excellent condition.
- A safe entranceway and exit for both the user and loading materials.
- A wide work platform positioned horizontally.