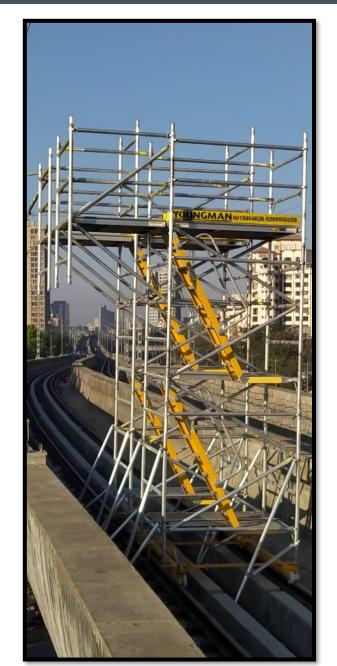

# YOUNGMAN CANTILEVER SCAFFOLDING

Cantilever scaffolding is a separate scaffold constructed to angle out from a building. This is used when obstacles on the ground or narrow pathways prevent basing the scaffolding on the ground.

Cantilever scaffolds are easy to erect and can support an average workman and supplies. Using a cantilever style eliminates the requirement for poles and frame be erected in front of a structure.

- Barriers or edge protection in place.
- All planks are uniform and in excellent condition.
- A safe entranceway and exit for both the user and loading materials.
- A wide work platform positioned horizontally.