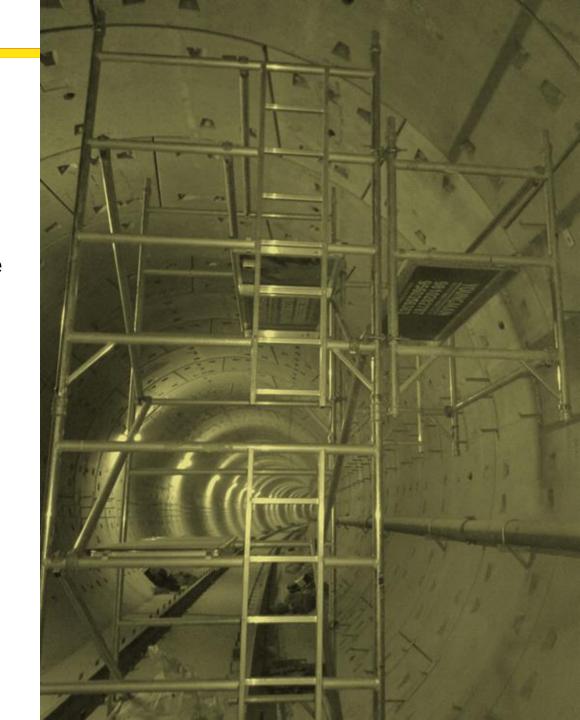

# YOUNGMAN CANTILEVER SCAFFOLDING

Cantilever scaffolding is a separate scaffold constructed to angle out from a building. This is used when obstacles on the ground or narrow pathways prevent basing the scaffolding on the ground.

Cantilever scaffolds are easy to erect and can support an average workman and supplies. Using a cantilever style eliminates the requirement for poles and frame be erected in front of a structure.

- Barriers or edge protection in place.
- All planks are uniform and in excellent condition.
- A safe entranceway and exit for both the user and loading materials.
- A wide work platform positioned horizontally.