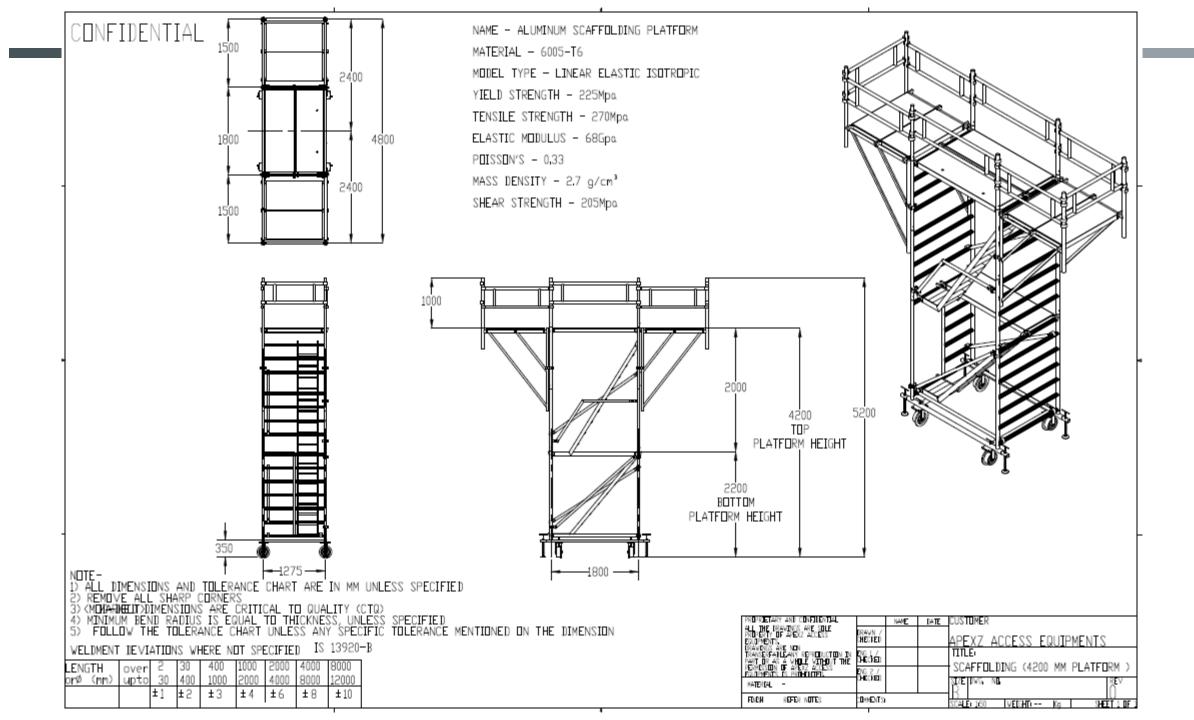

### Aluminium (Cantilever) Scaffolding

- Rigid and Robust Construction
- Safety Certification BS EN1004:2004
- ✓ 6082T6 Aluminium Grade
- ✓ 3T Through the Trapdoor build method
- Ribbed rung tubing for increased grip
- Integral ladders with 0.25m climb rung spacing and 0.5m frame rung spacing for safe and comfortable access