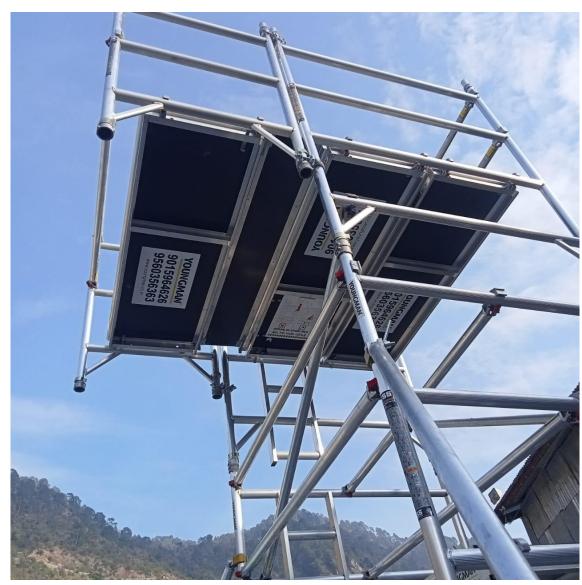

### Aluminium (Cantilever) Scaffolding

- Rigid and Robust Construction
- Safety Certification BS EN1004:2004
- ✓ 6082T6 Aluminium Grade
- ✓ 3T Through the Trapdoor build method
- Ribbed rung tubing for increased grip
- Integral ladders with 0.25m climb rung spacing and 0.5m frame rung spacing for safe and comfortable access