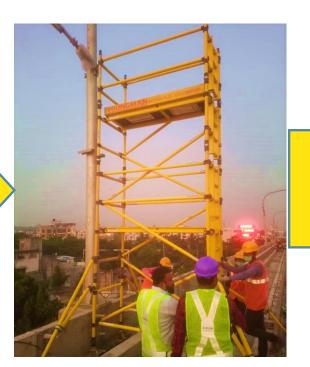

Below is the Evolution Journey of Youngman Scaffolding based on Customer Requirements:

Hanging Scaffolds

# YOUNGMAN CANTILEVER SCAFFOLDING

Cantilever scaffolding is a separate scaffold constructed to angle out from a building. This is used when obstacles on the ground or narrow pathways prevent basing the scaffolding on the ground.

Cantilever scaffolds are easy to erect and can support an average workman and supplies. Using a cantilever style eliminates the requirement for poles and frame be erected in front of a structure.

- Barriers or edge protection in place.
- All planks are uniform and in excellent condition.
- A safe entranceway and exit for both the user and loading materials.
- A wide work platform positioned horizontally.