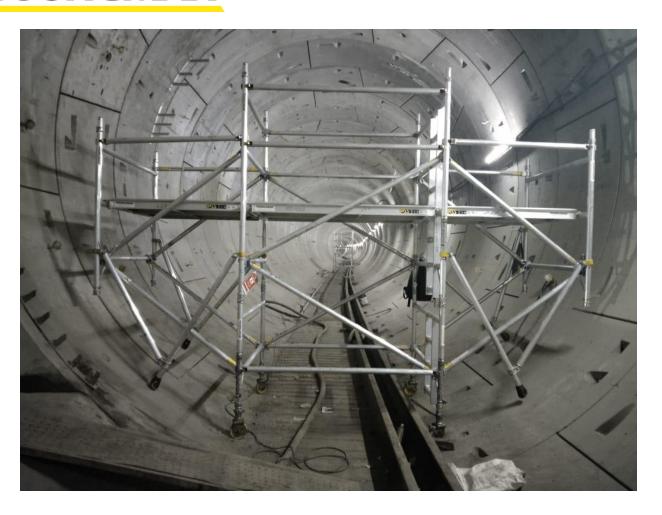

# YOUNGMAN CANTILEVER SCAFFOLDING

Cantilever scaffolding is a separate scaffold constructed to angle out from a building. This is used when obstacles on the ground or narrow pathways prevent basing the scaffolding on the ground.

Cantilever scaffolds are easy to erect and can support an average workman and supplies. Using a cantilever style eliminates the requirement for poles and frame be erected in front of a structure.

- Barriers or edge protection in place.
- All planks are uniform and in excellent condition.
- A safe entranceway and exit for both the user and loading materials.
- A wide work platform positioned horizontally.