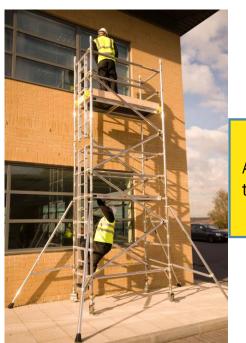

Below is the Evolution Journey of Youngman Scaffolding based on Customer Requirements:

Hanging Scaffolds

# YOUNGMAN CANTILEVER SCAFFOLDING

Cantilever scaffolding is a separate scaffold constructed to angle out from a building. This is used when obstacles on the ground or narrow pathways prevent basing the scaffolding on the ground.

Cantilever scaffolds are easy to erect and can support an average workman and supplies. Using a cantilever style eliminates the requirement for poles and frame be erected in front of a structure.

- Barriers or edge protection in place.
- All planks are uniform and in excellent condition.
- A safe entranceway and exit for both the user and loading materials.
- A wide work platform positioned horizontally.