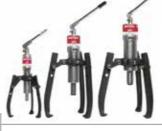

## **DISMOUNTING - hydraulic pullers**

BETEX HXP 2/3-arm pullers, 8-50 t cap. self-centering, with separate pump

Betex HPP push puller, 8-12 t cap. BETEX HXPM 2/3-arm pullers,