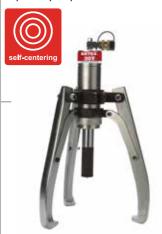

## **DISMOUNTING - hydraulic pullers**

BETEX HXP 2/3-arm pullers, 8-50 t cap. self-centering, with separate pump

Betex HPP push puller, 8-12 t cap. BETEX HXPM 2/3-arm pullers,