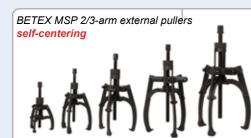

# **DISMOUNTING** - mechanical pullers, universal

Betex 54 internal / external pullers

Betex 48/49 bearing splitters / pullers

Betex 56 internal pullers

Betex 62 internal pullers

Betex 46/47 external pullers