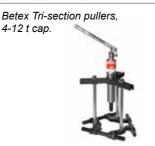

# **DISMOUNTING** - mechanical pullers, universal

Betex 54 internal / external pullers

Betex 48/49 bearing splitters / pullers

Betex 56 internal pullers

Betex 62 internal pullers

Betex 46/47 external pullers