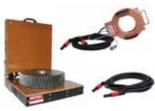

## **MOUNTING** - fitting tools and induction heaters

Fitting tool set Impact 33/39

Betex Cone heater

Hand-held induction heater Betex iDuctor

Lightweight heater Betex 24 XLDi

230V

Betex 22 ELDi

Betex 24 RLDi TURBO

Betex Super/Giant

Betex Super/Giant TURBO

Betex MF Quick-Heaters mounting and dismounting

400/450/500/600V

Fixed and flexible inductors