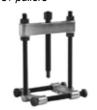

# **DISMOUNTING** - mechanical pullers, universal

Betex 54 internal / external pullers

Betex 48/49 bearing splitters / pullers

Betex 56 internal pullers

Betex 62 internal pullers

Betex 46/47 external pullers