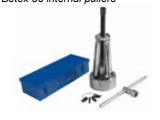

# **DISMOUNTING** - mechanical pullers, universal

Betex 54 internal / external pullers

Betex 48/49 bearing splitters / pullers

Betex 56 internal pullers

Betex 62 internal pullers

Betex 46/47 external pullers