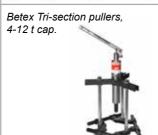

# **DISMOUNTING** - mechanical pullers, universal

Betex 54 internal / external pullers

Betex 48/49 bearing splitters / pullers

Betex 56 internal pullers

Betex 62 internal pullers

Betex 46/47 external pullers