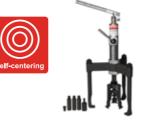

## **DISMOUNTING - hydraulic pullers**

BETEX HXP 2/3-arm pullers, 8-50 t cap. self-centering, with separate pump

Betex HPP push puller, 8-12 t cap. BETEX HXPM 2/3-arm pullers,