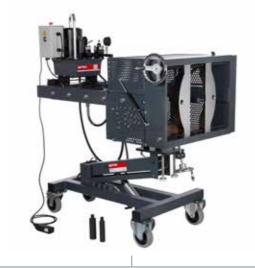

### **CONDITION MONITORING AND ALIGNMENT**

Bearing condition monitoring

Betex shims, solid and peel-off

Betex hydraulic spreaders and lifting wedges

Complete toolbox sets ready for use