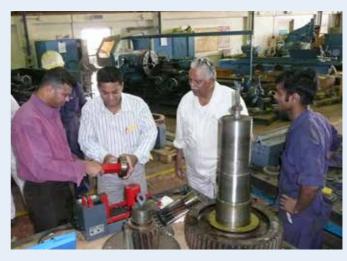

# Mounting and dismounting tools specialist

Founded in 1978, Bega Special Tools manufactures and distributes a wide range of specialist tools for safe and economical solutions for the mounting and dismounting of bearings and transmission parts. We deliver directly to end users and through our worldwide dealer network.

#### **Solution oriented**

Our R&D department develops pragmatic solutions for fitting and dismantling. Together with the client, equipment is tested and certified according to their wishes. Contact us for further information, with no further obligation.