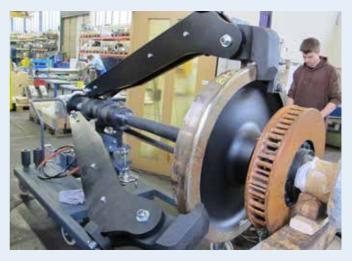

# **DISMOUNTING** - mechanical pullers, universal

Betex 54 internal / external pullers

Betex 48/49 bearing splitters / pullers

Betex 56 internal pullers

Betex 62 internal pullers

Betex 46/47 external pullers

Betex KZZ parallel key-puller

## **DISMOUNTING - hydraulic pullers**

BETEX HXP 2/3-arm pullers, 8-50 t cap. self-centering, with separate pump

Betex HPP push puller, 8-12 t cap. BETEX HXPM 2/3-arm pullers,