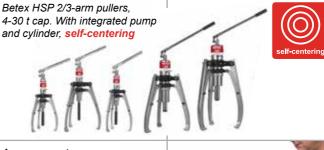

## **DISMOUNTING - hydraulic pullers**

BETEX HXP 2/3-arm pullers, 8-50 t cap. self-centering, with separate pump

Betex HPP push puller, 8-12 t cap. BETEX HXPM 2/3-arm pullers,