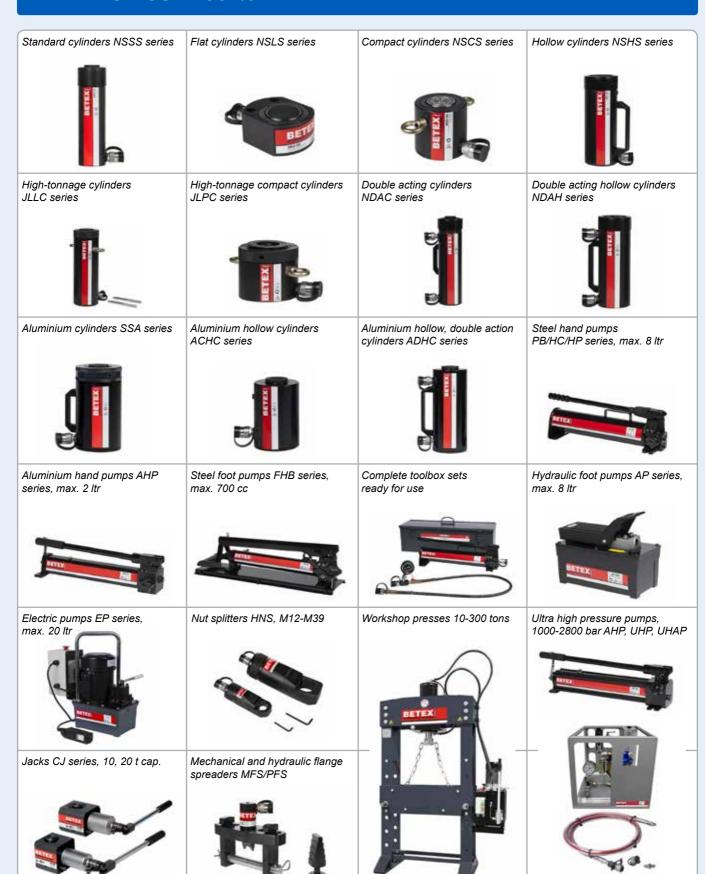

MF Quick-Heaters mounting and dismounting



400/450/500/600V

Fixed and flexible inductors



# **DISMOUNTING** - mechanical pullers, universal





Betex 54 internal / external pullers



Betex 48/49 bearing splitters / pullers



Betex 56 internal pullers



Betex 62 internal pullers



Betex 46/47 external pullers



Betex KZZ parallel key-puller





## **DISMOUNTING - hydraulic pullers**



BETEX HXP 2/3-arm pullers, 8-50 t cap. self-centering, with separate pump





















Betex HPP push puller, 8-12 t cap. BETEX HXPM 2/3-arm pullers,













### **CONDITION MONITORING AND ALIGNMENT**

Bearing condition monitoring



Betex shims, solid and peel-off



Betex hydraulic spreaders and lifting wedges



Complete toolbox sets ready for use





## **HYDRAULICS - 700 bar**



























# **BEGA SPECIAL TOOLS**

MAINTENANCE AND HYDRAULIC TOOLS FOR BEARINGS AND TRANSMISSION PARTS

# Mounting and dismounting tools specialist

Founded in 1978, Bega Special Tools manufactures and distributes a wide range of specialist tools for safe and economical solutions for the mounting and dismounting of bearings and transmission parts. We deliver directly to end users and through our worldwide dealer network.

#### **Solution oriented**

Our R&D department develops pragmatic solutions for fitting and dismantling. Together with the client, equipment is tested and certified according to their wishes. Contact us for further information, with no further obligation.

# Sustainable, energy-efficient and safe

Our Special Tools are not just 'Special'. They are user-fr