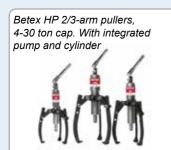

## **DISMOUNTING - hydraulic pullers**

BETEX HXP 2/3-arm pullers, 8-50 t cap. self-centering, with separate pump

Betex HPP push puller, 8-12 t cap. BETEX HXPM 2/3-arm pullers,