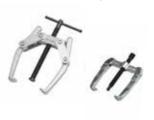

# **DISMOUNTING** - mechanical pullers, universal

Betex 54 internal / external pullers

Betex 48/49 bearing splitters / pullers

Betex 56 internal pullers

Betex 62 internal pullers

Betex 46/47 external pullers