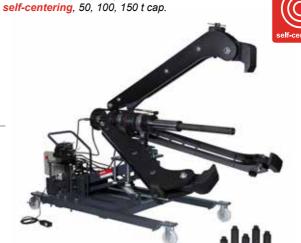

## **DISMOUNTING - hydraulic pullers**

BETEX HXP 2/3-arm pullers, 8-50 t cap. self-centering, with separate pump

Betex HPP push puller, 8-12 t cap. BETEX HXPM 2/3-arm pullers,