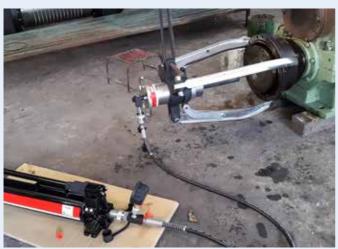

## **DISMOUNTING - hydraulic pullers**

BETEX HXP 2/3-arm pullers, 8-50 t cap. self-centering, with separate pump

Betex HPP push puller, 8-12 t cap. BETEX HXPM 2/3-arm pullers,