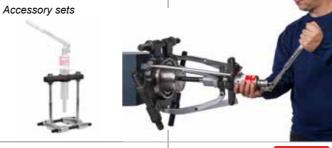

## **DISMOUNTING - hydraulic pullers**

BETEX HXP 2/3-arm pullers, 8-50 t cap. self-centering, with separate pump

Betex HPP push puller, 8-12 t cap. BETEX HXPM 2/3-arm pullers,